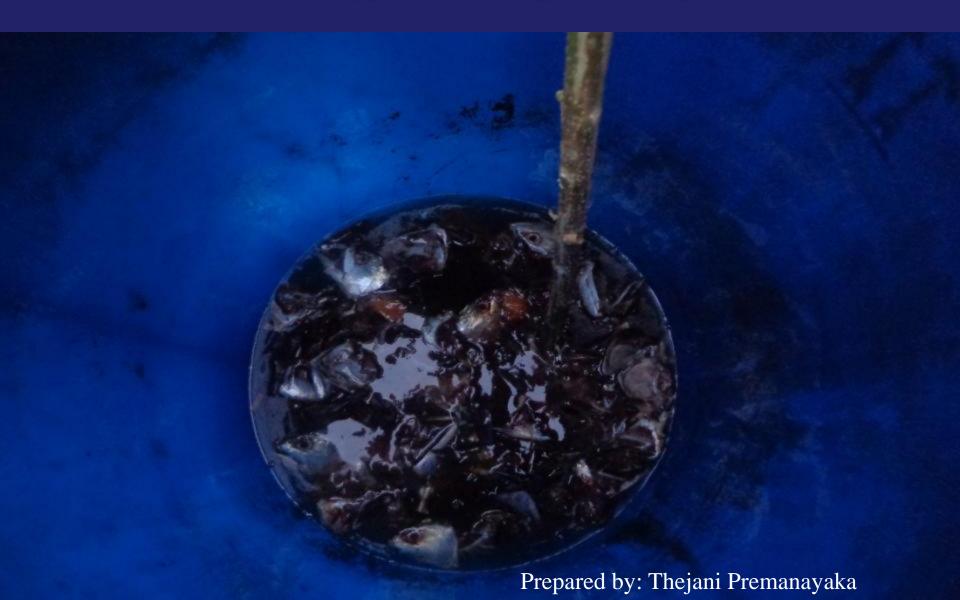

#### **Preparation**

• Get 50l barrel and add 20l of water And mix sugar or molasses till saturated

• Add 25kg of fish parts and seal the container

#### **Preparation**

- Keep for 21 days and use for application can keep 1 year period.
- Fruity smell endorse the solution to apply to the plants