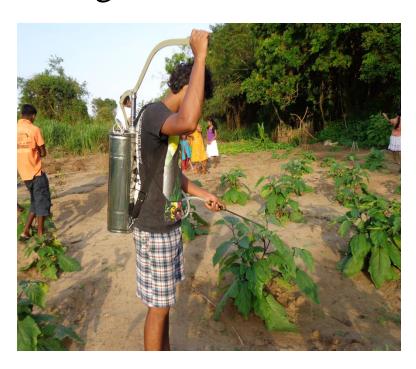

#### **Application**

- Apply for vegetable crops,14 days after planting
- Dilute 1:25 and sieve the solution
- Use sprayer machine to spray out to the plants

#### **Application**

- Should spray to whole plant
- Spray in the morning or evening to avoid strong sunlight

• Can apply seedling stage, growth stage, flowering and fruiting stage.

• If observe growth retarded symptoms can apply once in two weeks