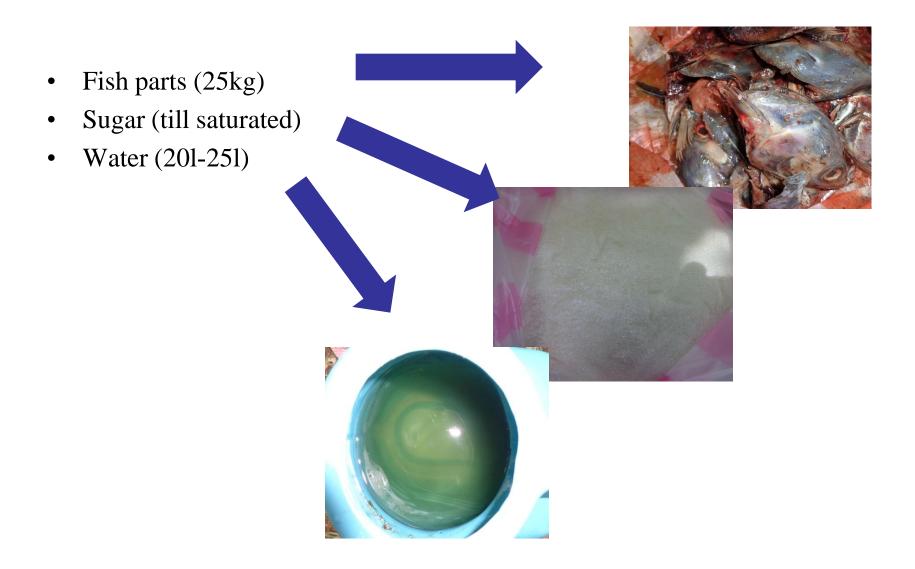

### **Materials**

#### **Preparation**

• Get 50l barrel and add 20l of water And mix sugar or molasses till saturated

• Add 25kg of fish parts and seal the container