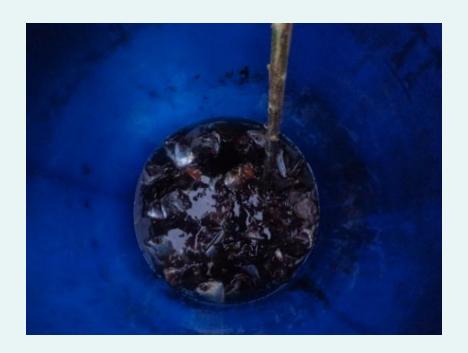

#### **Preparation**

• Get 50l barrel and add 20l of water And mix sugar or molasses till saturated

• Add 25kg of fish parts and seal the container

#### **Preparation**

- Keep for 21 days and use for application can keep 1 year period.
- Fruity smell endorse the solution to apply to the plants