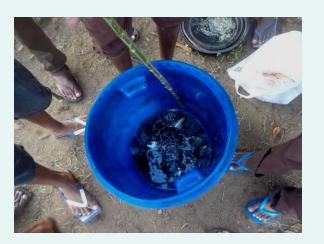

#### **Preparation**

• Get 50l barrel and add 20l of water And mix sugar or molasses till saturated

• Add 25kg of fish parts and seal the container

#### **Preparation**

- Keep for 21 days and use for application can keep 1 year period.
- Fruity smell endorse the solution to apply to the plants