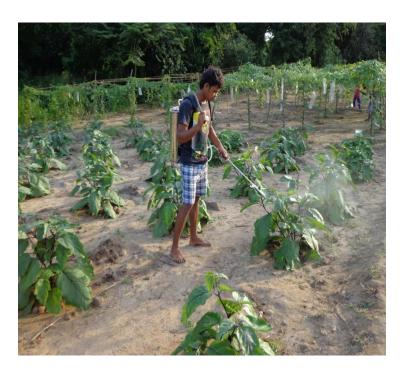

#### **Application**

- Apply for vegetable crops,14 days after planting
- Dilute 1:25 and sieve the solution
- Use sprayer machine to spray out to the plants

#### **Application**

- Should spray to whole plant
- Spray in the morning or evening to avoid strong sunlight

• Can apply seedling stage, growth stage, flowering and fruiting stage.

• If observe growth retarded symptoms can apply once in two weeks